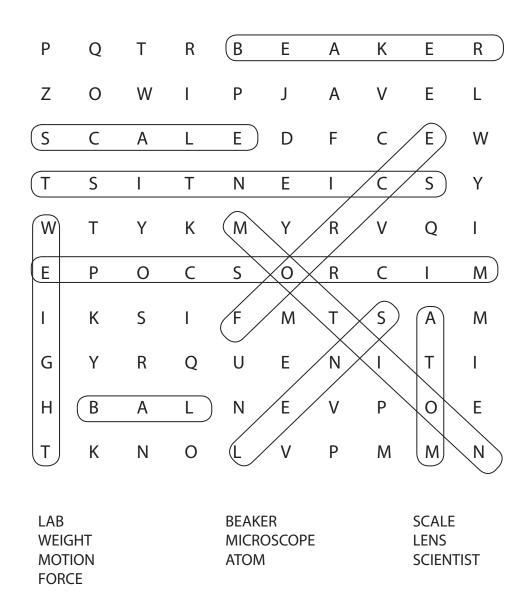

## Fizz, Boom, Read! Word Search

Can you help Penworthy Bear find all the science names in the puzzle? Words can be found up, down, across, diagonal or backwards.

| Р                                | Q | Т | R | В                            | E | Α | K | Е                          | R |
|----------------------------------|---|---|---|------------------------------|---|---|---|----------------------------|---|
| Z                                | 0 | W | I | Р                            | J | Α | V | Е                          | L |
| S                                | C | Α | L | Е                            | D | F | C | E                          | W |
| Т                                | S | 1 | Т | N                            | Е | 1 | C | S                          | Υ |
| W                                | Т | Υ | K | M                            | Υ | R | V | Q                          | I |
| Е                                | Р | Ο | C | S                            | 0 | R | C | I                          | М |
| I                                | K | S | I | F                            | M | Т | S | Α                          | М |
| G                                | Υ | R | Q | U                            | Е | N | I | Т                          | I |
| Н                                | В | Α | L | N                            | Е | V | Р | 0                          | Е |
| Т                                | K | N | Ο | L                            | V | Р | М | М                          | N |
| LAB<br>WEIGHT<br>MOTION<br>FORCE |   |   |   | BEAKER<br>MICROSCOPE<br>ATOM |   |   |   | SCALE<br>LENS<br>SCIENTIST |   |

## Fizz, Boom, Read! Word Search

Can you help Penworthy Bear find all the science names in the puzzle? Words can be found up, down, across, diagonal or backwards.